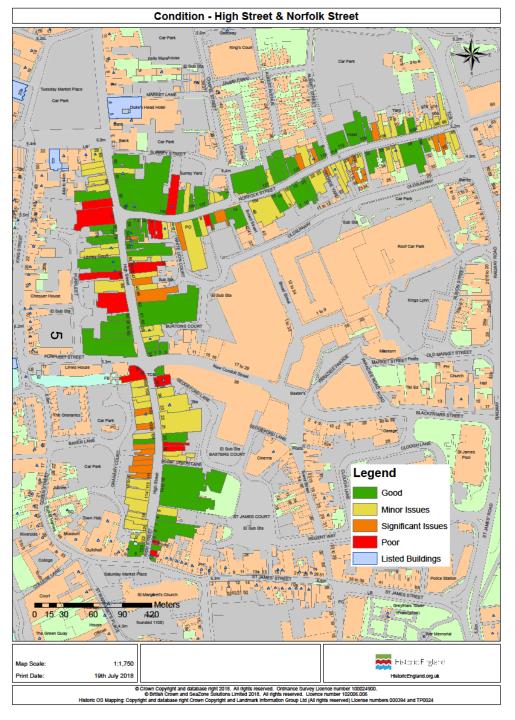

Works to public realm and Pedestrianisation

Works to public realm and gap sites are included in the funding

**HE Coding** Good Minor Issues Significat Issues Poor

> HE coding (Coded by colour, original text remains as comparrison