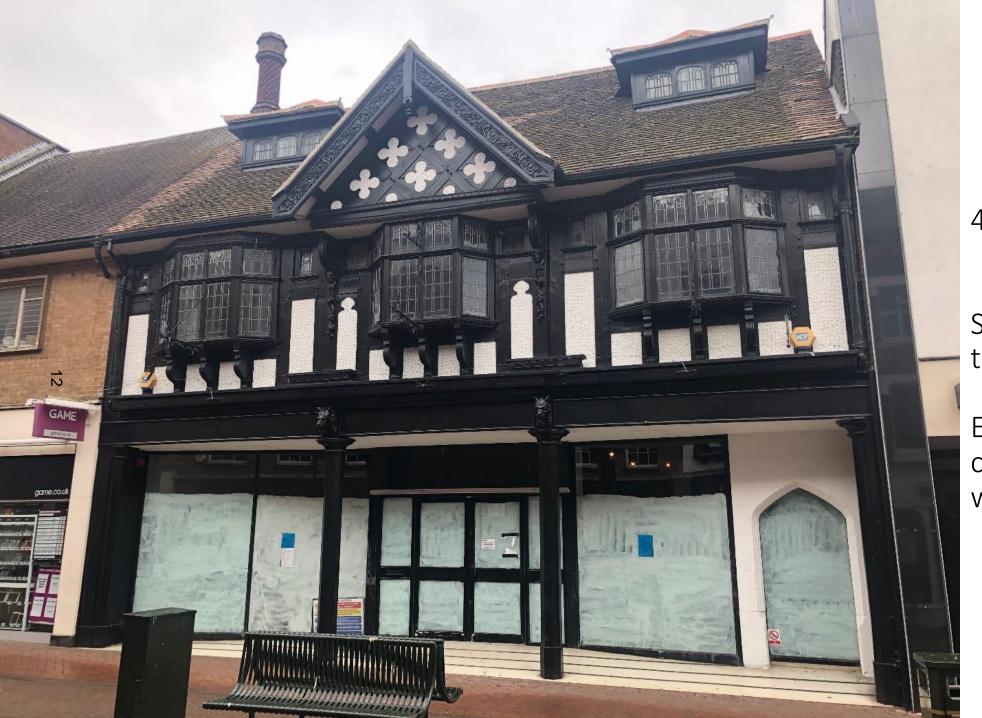

44 High Street

Should be utilised by the Cosy Club chain

External works are complete, internal works underway

Old Post Office edge of the retail zone. Telereal Trilliums' proposal included new residential and retail space