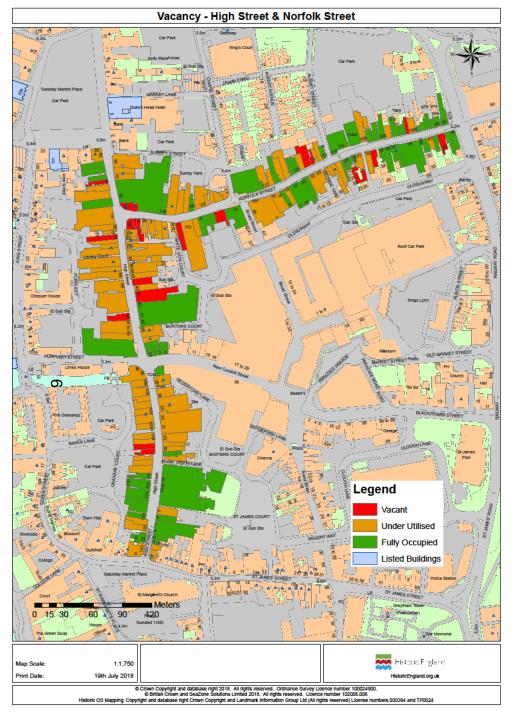

# HE Survey Mapping Condition

**HE Survey Mapping** 

Vacancy

HE Survey Mapping

**Conversion Potential** 

Successful example of residential use above Costa Coffee

82 High Street, £60k PA rent

Access available at the back and best option