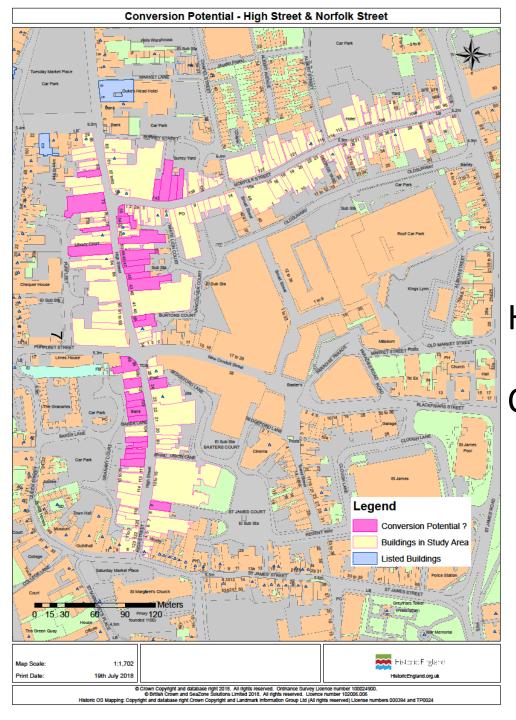

# HE Survey Mapping Condition

**HE Survey Mapping** 

Vacancy

HE Survey Mapping

**Conversion Potential** 

Successful example of residential use above Costa Coffee

82 High Street, £60k PA rent

Access available at the back and best option

55 High Street (corner of Norfolk St), £59k PA rent

**16/01567/CU**, Change of use from A1 retail to A3 restaurant, Expires 17/10/2019

**15/00843/CU**, Change of use from Ancillary A1 to residential, Expired 30/07/2018

Planning could be sought for dwellings above

Property Services building zoning weighs approximately 70% of the rateable value to the Ground floor

90 High Street

Occasional use by temporary shops

2 Floors above To Let by Brown and Co 01553 770771

44 High Street

Should be utilised by the Cosy Club chain

External works are complete, internal works underway

Old Post Office edge of the retail zone. Telereal Trilliums' proposal included new residential and retail space