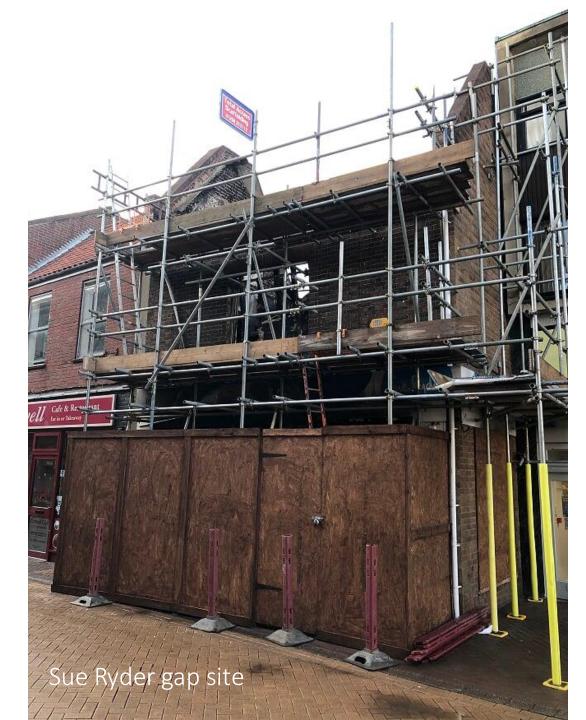

Works to public realm and Pedestrianisation

Works to public realm and gap sites are included in the funding

**HE Coding** Good Minor Issues Significat Issues Poor

> HE coding (Coded by colour, original text remains as comparrison